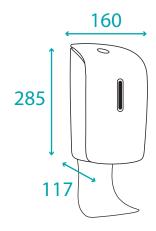

t is powered by 4 C/LR14 type batteries or a dedicated power supply unit - AC/DC 5-6 V (not included).

It is equipped with a tank with a capacity of 1 liter of fluid or gel. Dosing of the liquid in the form of drops.

Depending on the type of use of the disinfectant, you should calibrate the heads and dosing valve accordingly.

An LED lamp on the front of the device informs about the battery discharging.

Dispenser mounted on the stand with mounting pins and double -sided adhesive tape. The set comes with a tray for liquid residue.

- 1) Lock
- <sup>2</sup> Viewfinder
- 3 LED light
- 4 Tank opening
- 5 Tank
- 6 Liquid pump
- <sup>7</sup> Socket for power supply
- 8 Theft protection opening
- 9 Mounting hole
- Battery compartment
- (11) On/Off switch
- (12) Motion sensor
- (13) Dispenser



## Dimensions:

160x285x117 mm

## Capacity:

1000 ml

## Weight:

1,1 kg