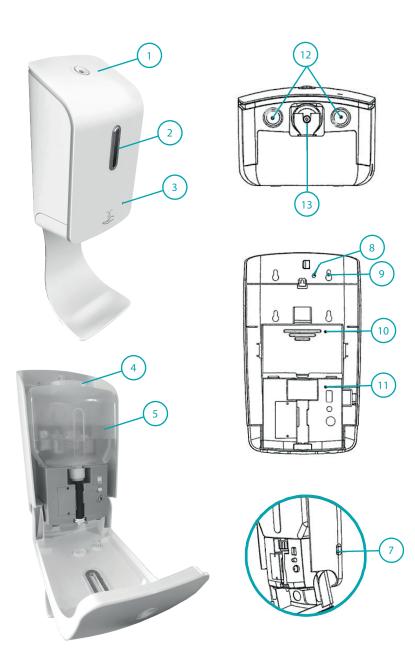

- 1) Lock
- <sup>2</sup> Viewfinder
- 3 LED light
- 4 Tank opening
- 5 Tank
- 6 Liquid pump
- <sup>7</sup> Socket for power supply
- 8 Theft protection opening
- 9 Mounting hole
- Battery compartment
- (11) On/Off switch
- (12) Motion sensor
- (13) Dispenser